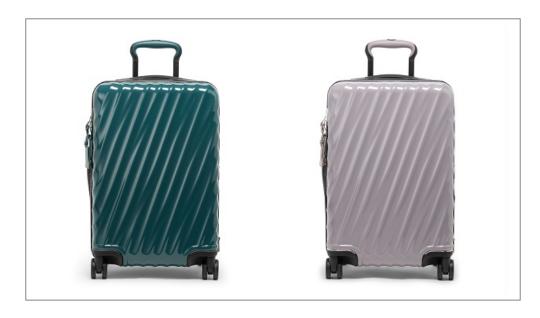

## (L to R): 19 Degree International Expandable 4 Wheeled Carry-On in Lagoon and Lavender

The iconic 19 Degree collection returns this season with a stunning array of vibrant new colorways, including Lagoon and Lavender. Highlighting the lively hues of Andean textiles, were excited to introduce Iridescent Dusk-a fresh seasonal color that features a futuristic palette complemented by sleek gunmetal accents. Additionally, TUMI is thrilled to unveil the new Rolling Trunk, designed with a spacious split interior and integrated dividers, making it the ideal companion for long journeys and bucket list adventures.