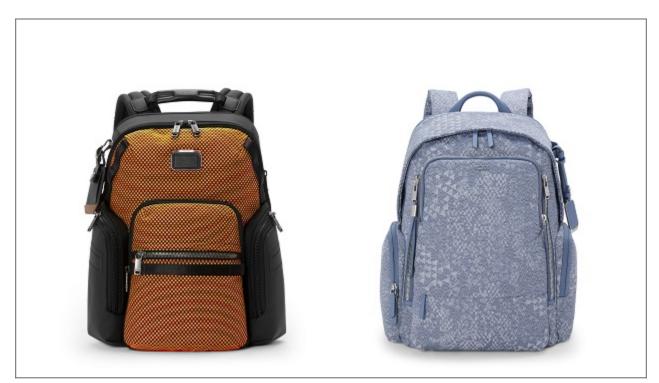

(L to R): Alpha Bravo <u>Navigation</u> Backpack in Red/Lime Chameleon, Voyageur Celina Backpack in Denim Blue

Our captivating Spring capsule pays homage to the vibrant colors found in Perus breathtaking landscapes and bustling markets. This collection features select pieces from the Voyageur, Georgica, Alpha Bravo, 19 Degree and TUMI Travel Accessories collections. Blending fashion with functionality, the assortment comes alive with striking patterns like Denim, Red/Lime Chameleon, and Natural/Sand, complemented by a variety of seasonal charms honoring Perus natural beauty.