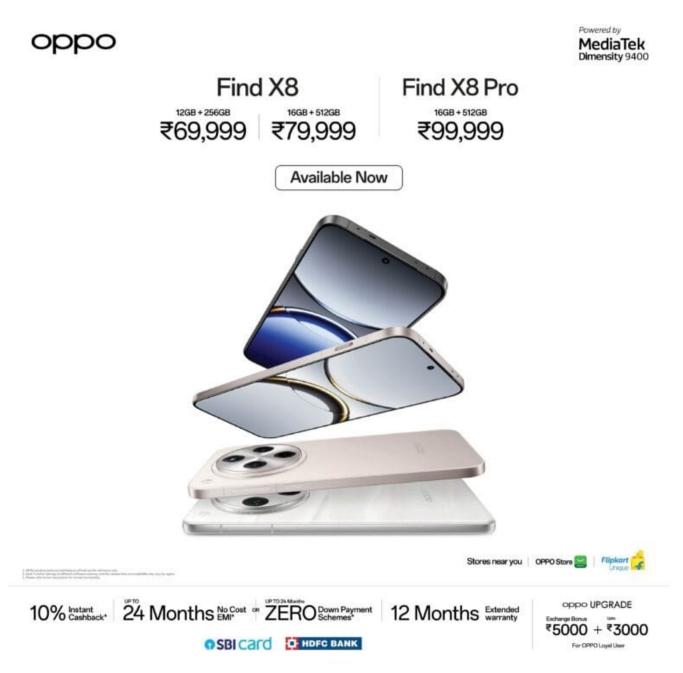

#### Pricing & Launch Offers

- OPPO Find X8 Pro (16GB + 512GB) is priced at INR 99,999 and can be got for as low as INR 82,000\* with offers.
- OPPO Find X8 (12GB + 256GB), priced at INR 69,999, is available for as low as INR 55,000\* with offers.

• OPPO Find X8 (16GB + 512GB), priced at INR 79,999, can be availed for as low as INR 64,000\* with offers.

(\*Terms and conditions apply)

# \*Customers can avail of the following offers on the first sale of the OPPO Find X8 Series

- Customers can enjoy an instant cashback of 10% (INR 9,999 for Find X8 Pro, INR 6,999 for Find X8 12/256 GB and INR 7,999 for Find X8 16/512 GB) on the OPPO e-Store, <u>Flipkart</u> and mainline retailers with leading bank cards from SBI, HDFC Bank, Kotak Bank, Bank of Baroda and IDFC First Bank, coupled with no-cost EMI for up to 24 months.
- <u>Customers can get an Exchange</u> Bonus of Rs. 5,000, plus an additional upgrade bonus of up to Rs.3,000 exclusively for OPPO loyal users. (Applicable on exchanging an old Find and Reno device).
- Customers who buy their Find X8 Pro and Find X8 will receive 6 month extended warranty.
- Additionally, customers can avail up to 24 months Zero Down Payment schemes from leading financiers like Bajaj Finserv, TVS Credit, HDB Financial Services, and IDFC First Bank.
- OPPO <u>India</u> allows for combination of multiple offers, wherever applicable