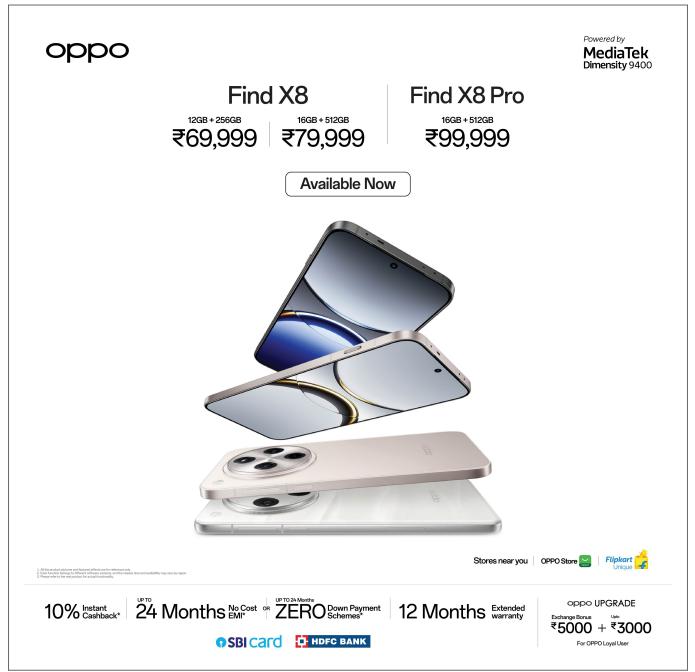

#### Pricing & Launch Offers

- OPPO Find X8 Pro (16GB + 512GB) is priced at INR 99,999 and can be got for as low as INR 82,000\* with offers.
- OPPO Find X8 (12GB + 256GB), priced at INR 69,999, is available for as low as INR 55,000\* with offers.

• OPPO Find X8 (16GB + 512GB), priced at INR 79,999, can be availed for as low as INR 64,000\* with offers.

(\*Terms and conditions apply)

# \*Customers can avail of the following offers on the first sale of the OPPO Find X8 Series

- Customers can enjoy an instant cashback of 10% (INR 9,999 for Find X8 Pro, INR 6,999 for Find X8 12/256 GB and INR 7,999 for Find X8 16/512 GB) on the OPPO e-Store, <u>Flipkart</u> and mainline retailers with leading bank cards from SBI, HDFC Bank, Kotak Bank, Bank of Baroda and IDFC First Bank, coupled with no-cost EMI for up to 24 months.
- <u>Customers can get an Exchange</u> Bonus of Rs. 5,000, plus an additional upgrade bonus of up to Rs.3,000 exclusively for OPPO loyal users. (Applicable on exchanging an old Find and Reno device).
- Customers who buy their Find X8 Pro and Find X8 will receive 6 month extended warranty.
- Additionally, customers can avail up to 24 months Zero Down Payment schemes from leading financiers like Bajaj Finserv, TVS Credit, HDB Financial Services, and IDFC First Bank.
- OPPO <u>India</u> allows for combination of multiple offers, wherever applicable