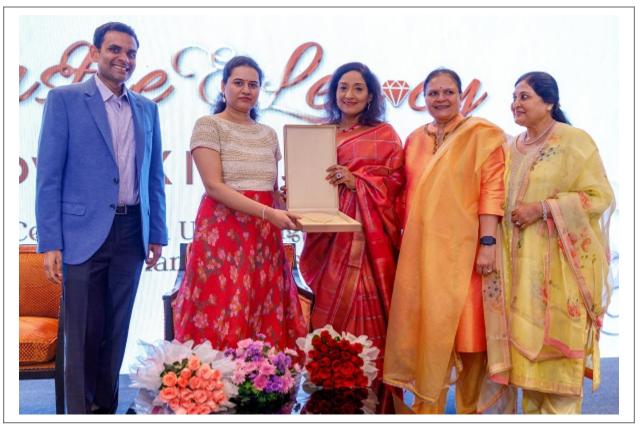

Mr. Suraj Shantakumar, Ms. Koneru Humpy, Dr. Renuka David, Mrs. Sheetal Shantakumar, Mrs. Smitha Paresh Mehta

The Lustre & Legacy series consists of six breathtaking collections, each telling its own unique story of luxury, elegance, and timeless beauty. Together, these <u>collections</u> <u>encapsulate the legacy of Kirtilals while embracing</u> the future of fine jewellery design:

As part of this event, Dr. Renuka David, <u>Managing Director</u> of Radiant Medical Services, honoured Padma Shri Koneru Humpy for her exceptional achievements in chess. In a special tribute, Kirtilals also crafted and presented an exclusive necklace to Koneru Humpy, inspired by the game of chess. The necklace features miniature diamond chess coins on either side, with the queen symbolizing her status as the queen of chess, marking her legacy in the world of the sport.