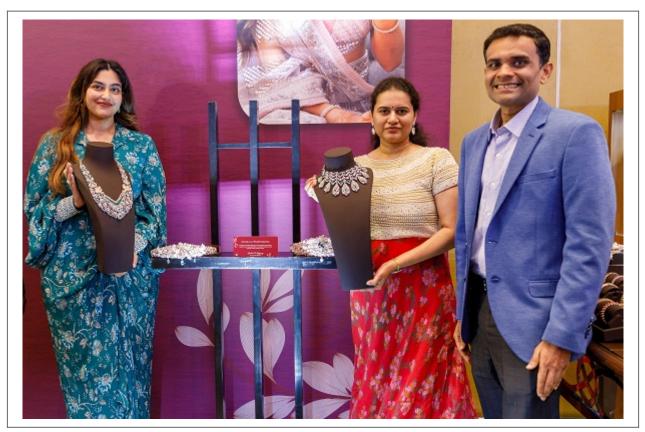

As part of this event, Dr. Renuka David, <u>Managing Director</u> of Radiant Medical Services, honoured Padma Shri Koneru Humpy for her exceptional achievements in chess. In a special tribute, Kirtilals also crafted and presented an exclusive necklace to Koneru Humpy, inspired by the game of chess. The necklace features miniature diamond chess coins on either side, with the queen symbolizing her status as the queen of chess, marking her legacy in the world of the sport.

Ms. Samyuktha, Ms. Koneru Humpy, Mr.Suraj Shantakumar
Padma Shri Koneru Humpy, India's iconic chess grandmaster,

shared her thoughts on the occasion, saying, "It is a privilege to be part of this beautiful event that celebrates the artistry of Kirtilals. The collection is a stunning fusion of tradition and innovation, and it is an honour to be recognized in such a thoughtful manner. The necklace, with its chess-inspired design, is a unique and meaningful gift that I will treasure as a reminder of this special collaboration."