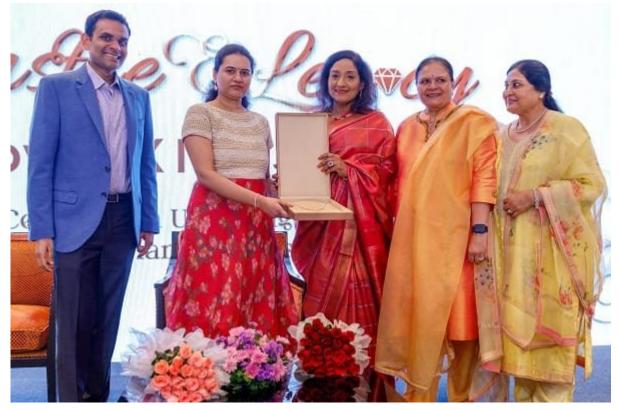

Mr. Suraj Shantakumar, Ms. Koneru Humpy, Dr. Renuka David, Mrs. Sheetal Shantakumar, Mrs. Smitha Paresh Mehta

The Lustre & Legacy series consists of six breathtaking collections, each telling its own unique story of luxury, elegance, and timeless beauty. Together, these <u>collections</u> <u>encapsulate the legacy of Kirtilals while embracing</u> the future of fine jewellery design:

As part of this event, Dr. Renuka David, <u>Managing Director</u> of Radiant Medical Services, honoured Padma Shri Koneru Humpy for her exceptional achievements in chess. In a special tribute, Kirtilals also crafted and presented an exclusive necklace to Koneru Humpy, inspired by the game of chess. The necklace features miniature diamond chess coins on either side, with the queen symbolizing her status as the queen of chess, marking her legacy in the world of the sport.